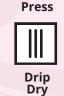

#### **WASHING**

Normal Wash

Do Not

Wash

**Press** 

Cool/Cold

Warm

Hot

**Hand Wash** Only

Do Not Wring

\*Various Temperatures may be shown with each symbol, always in Centigrade.